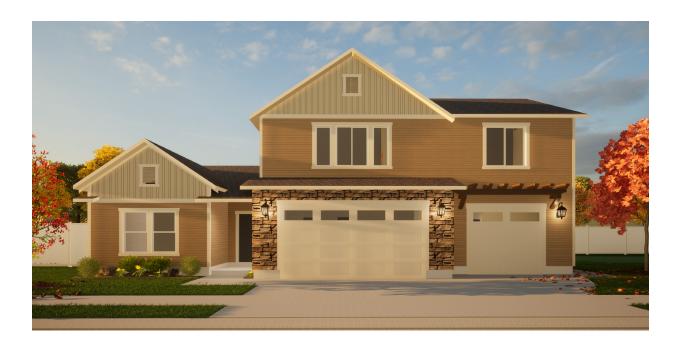

## 

| Total Finished<br>Square Footage | 2819 | Separate 2 bed, 1 bath living space on upper floor with independent entrance | Optional covered deck/patio 3 full bathrooms |
|----------------------------------|------|------------------------------------------------------------------------------|----------------------------------------------|
| Finished<br>Bedrooms             | 5    | Master bedrooms with walk-in closets in both living spaces                   | 3-car garage                                 |
| Finished<br>Bathrooms            | 3    | Gourmet kitchens with walk-in pantries in both living spaces                 |                                              |