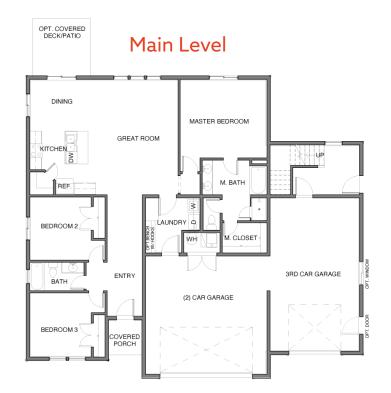

## 

| Total Finished<br>Square Footage | 2819 | Separate 2 bed, 1 bath living space on upper floor with independent entrance | Optional covered deck/patio 3 full bathrooms |
|----------------------------------|------|------------------------------------------------------------------------------|----------------------------------------------|
| Finished<br>Bedrooms             | 5    | Master bedrooms with walk-in closets in both living spaces                   | 3-car garage                                 |
| Finished<br>Bathrooms            | 3    | Gourmet kitchens with walk-in pantries in both living spaces                 |                                              |