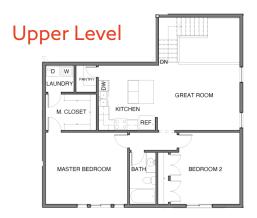

## 

| Total Finished<br>Square Footage | 2819 | Separate 2 bed, 1 bath living space on upper floor with independent entrance | Optional covered deck/patio 3 full bathrooms |
|----------------------------------|------|------------------------------------------------------------------------------|----------------------------------------------|
| Finished<br>Bedrooms             | 5    | Master bedrooms with walk-in closets in both living spaces                   | 3-car garage                                 |
| Finished<br>Bathrooms            | 3    | Gourmet kitchens with walk-in pantries in both living spaces                 |                                              |