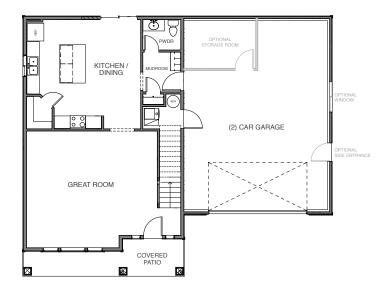

| Total Finished<br>Square Footage | 1936 | Large master bedroom with ensuite bathroom and walk-in closet | Optional storage room in extra deep tandem garage |
|----------------------------------|------|---------------------------------------------------------------|---------------------------------------------------|
| Finished<br>Bedrooms             | 3    | Optional 456 sq ft bonus room above the garage                | Optional double sinks in master bath              |
| Finished<br>Bathrooms            | 2 ½  | Optional kitchen layout with 10' kitchen island               | Optional 3-car garage                             |

## Main Level