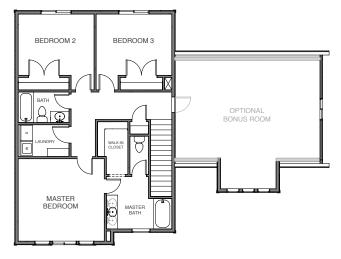

| Total Finished<br>Square Footage | 1936 | Large master bedroom with ensuite bathroom and walk-in closet | Optional storage room in extra deep tandem garage |
|----------------------------------|------|---------------------------------------------------------------|---------------------------------------------------|
| Finished<br>Bedrooms             | 3    | Optional 456 sq ft bonus room above the garage                | Optional double sinks in master bath              |
| Finished<br>Bathrooms            | 2 ½  | Optional kitchen layout with 10' kitchen island               | Optional 3-car garage                             |

## **Upper Level**