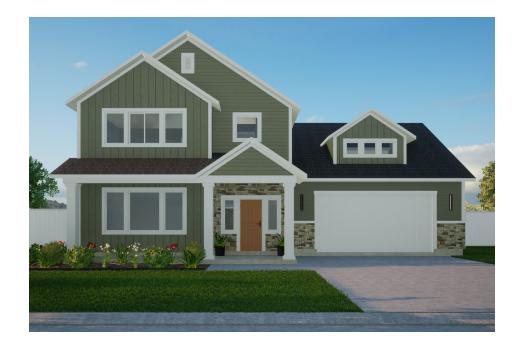

| Total Finished<br>Square Footage | 1936 | Large master bedroom with ensuite bathroom and walk-in closet | Optional storage room in extra deep tandem garage |
|----------------------------------|------|---------------------------------------------------------------|---------------------------------------------------|
| Finished<br>Bedrooms             | 3    | Optional 456 sq ft bonus room above the garage                | Optional double sinks in master bath              |
| Finished<br>Bathrooms            | 2 ½  | Optional kitchen layout with 10' kitchen island               | Optional 3-car garage                             |