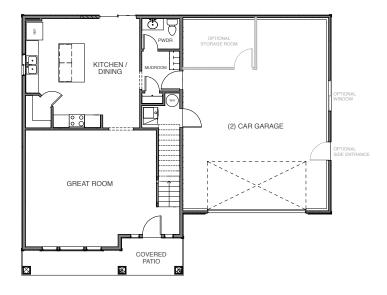

## Main Level

| Total Finished<br>Square Footage | 1936 | Large master bedroom with ensuite bathroom and walk-in closet | Optional storage room in extra deep tandem garage |
|----------------------------------|------|---------------------------------------------------------------|---------------------------------------------------|
| Finished<br>Bedrooms             | 3    | Optional 456 sq ft bonus room above the garage                | Optional double sinks in master bath              |
| Finished<br>Bathrooms            | 2 ½  | Optional kitchen layout with 10' kitchen island               | Optional 3-car garage                             |