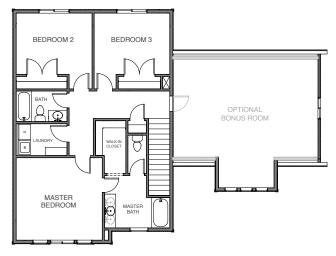

## **Upper Level**

| Total Finished<br>Square Footage | 1936 | Large master bedroom with ensuite bathroom and walk-in closet | Optional storage room in extra deep tandem garage |
|----------------------------------|------|---------------------------------------------------------------|---------------------------------------------------|
| Finished<br>Bedrooms             | 3    | Optional 456 sq ft bonus room above the garage                | Optional double sinks in master bath              |
| Finished<br>Bathrooms            | 2 ½  | Optional kitchen layout with 10' kitchen island               | Optional 3-car garage                             |