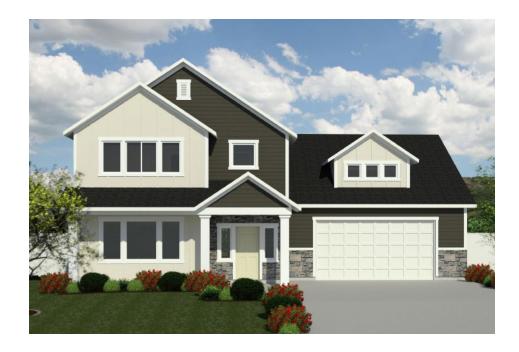

| Total Finished<br>Square Footage | 1936 | Large master bedroom with ensuite bathroom and walk-in closet | Optional storage room in extra deep tandem garage |
|----------------------------------|------|---------------------------------------------------------------|---------------------------------------------------|
| Finished<br>Bedrooms             | 3    | Optional 456 sq ft bonus room above the garage                | Optional double sinks in master bath              |
| Finished<br>Bathrooms            | 2 ½  | Optional kitchen layout with 10' kitchen island               | Optional 3-car garage                             |