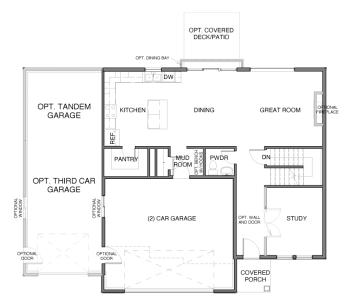

suite bathroom and walk-in closet | Extra-large loft or optional 4th bedroom off of 2nd floor landing |
|----------------------------|------|---------------------------------------------------------------|-------------------------------------------------------------------|
| Total Square<br>Footage    | 3364 | Convenient study/office off of main entry                     | Optional covered deck/patio                                       |
| Finished Bedrooms          | 3    | •                                                             | Optional 3-car tandem garage                                      |
| Finished Bathrooms         | 2 ½  | Gourmet kitchen with walk-in pantry                           |                                                                   |

## Main Level



## **Upper Level**