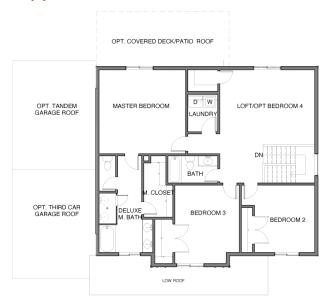

k-in closet | Extra-large loft or optional 4th bedroom off of 2nd floor landing |
|----------------------------|------|---------------------------------------------------------------|-------------------------------------------------------------------|
| Total Square<br>Footage    | 3364 | Convenient study/office off of main entry                     | Optional covered deck/patio                                       |
| Finished Bedrooms          | 3    | •                                                             | Optional 3-car tandem garage                                      |
| Finished Bathrooms         | 2 ½  | Gourmet kitchen with walk-in pantry                           |                                                                   |

## Main Level



## **Upper Level**