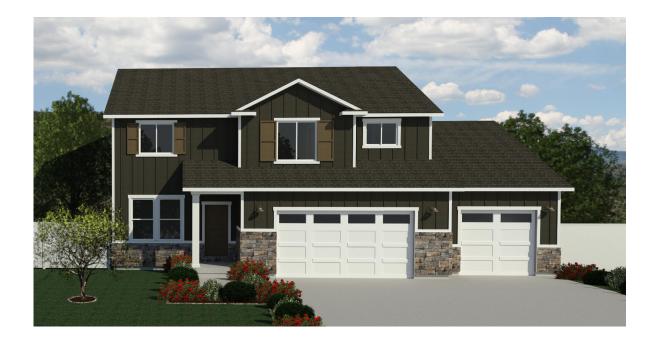

| Finished Square<br>Footage | 2413 | Large master bedroom with ensuite bathroom and walk-in closet | Extra-large loft or optional 4th bedroom off of 2nd floor landing |
|----------------------------|------|---------------------------------------------------------------|-------------------------------------------------------------------|
| Total Square<br>Footage    | 3364 | Convenient study/office off of main entry                     | Optional covered deck/patio                                       |
| Finished Bedrooms          | 3    | •                                                             | Optional 3-car tandem garage                                      |
| Finished Bathrooms         | 2 ½  | Gourmet kitchen with walk-in pantry                           |                                                                   |