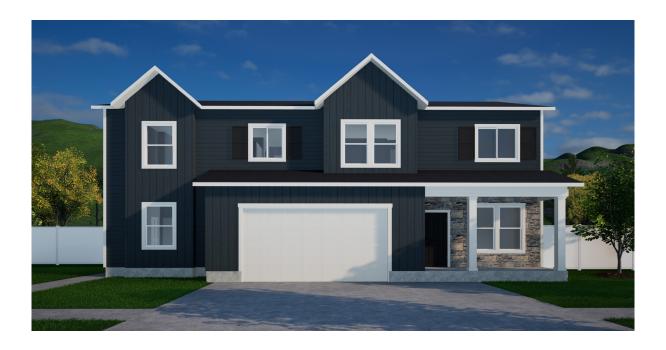

| Total Finished<br>Square Footage | 3324 | ADU with private entrance, full kitchen & bath, & 2 separate bedrooms | Large primary bedroom with ensuite bathroom and walk-in closet |
|----------------------------------|------|-----------------------------------------------------------------------|----------------------------------------------------------------|
| Finished<br>Bedrooms             | 5    | Convenient study/office off of main entry                             | Upstairs family/bonus room                                     |
| Finished<br>Bathrooms            | 3 ½  | Gourmet kitchen with XL kitchen island                                | Covered front porch                                            |