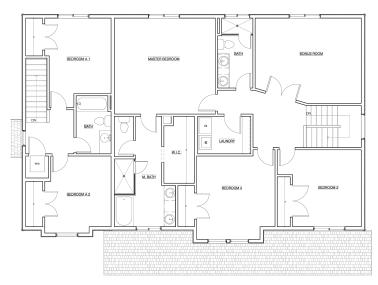

tal Finished<br>Square Footage | 3324 | ADU with private entrance, full kitchen & bath, & 2 separate bedrooms | Large primary bedroom with ensuite bathroom and walk-in closet |
|----------------------------------|------|-----------------------------------------------------------------------|----------------------------------------------------------------|
| Finished<br>Bedrooms             | 5    | Convenient study/office off of main entry                             | Upstairs family/bonus room                                     |
| Finished<br>Bathrooms            | 3 ½  | Gourmet kitchen with XL kitchen island                                | Covered front porch                                            |

## Main Level SITCHEN DINING GREAT ROOM DIRECT TROOM DIRE

## **Upper Level**





801.383.1911

See more at **jthomashomes**.com