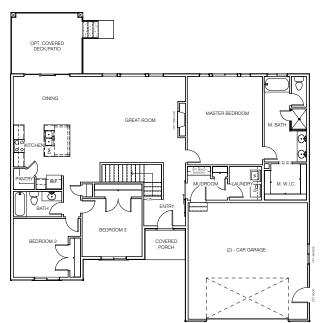

| Total Finished<br>Square Footage | 1711 | Finished<br>Bedrooms  | 3 | Optional 3-car garage       |
|----------------------------------|------|-----------------------|---|-----------------------------|
| Total Square<br>Footage          | 3142 | Finished<br>Bathrooms | 2 | Optional covered deck/patio |

## Main Level