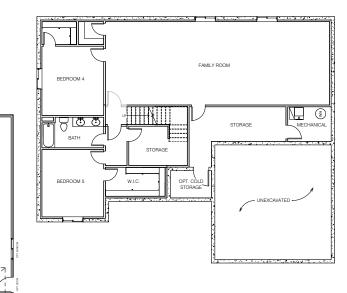

| Total Finished<br>Square Footage | 1711 | Finished<br>Bedrooms  | 3 | Optional 3-car garage       |
|----------------------------------|------|-----------------------|---|-----------------------------|
| Total Square<br>Footage          | 3142 | Finished<br>Bathrooms | 2 | Optional covered deck/patio |

## **Basement Level**

801.383.1911 See more at **jthomashomes**.com

J THOMAS HOMES

All renderings are artists' conception. Continuing a policy of constant design and pricing improvement, we reserve the right of price, product or design change without obligation to notify.