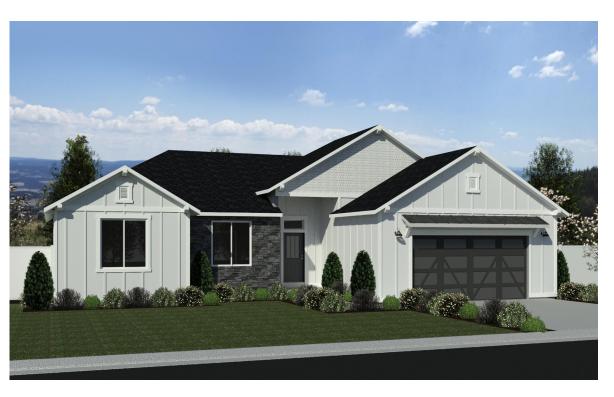

| Total Finished<br>Square Footage | 1711 | Finished<br>Bedrooms  | 3 | Optional 3-car garage       |
|----------------------------------|------|-----------------------|---|-----------------------------|
| Total Square<br>Footage          | 3142 | Finished<br>Bathrooms | 2 | Optional covered deck/patio |