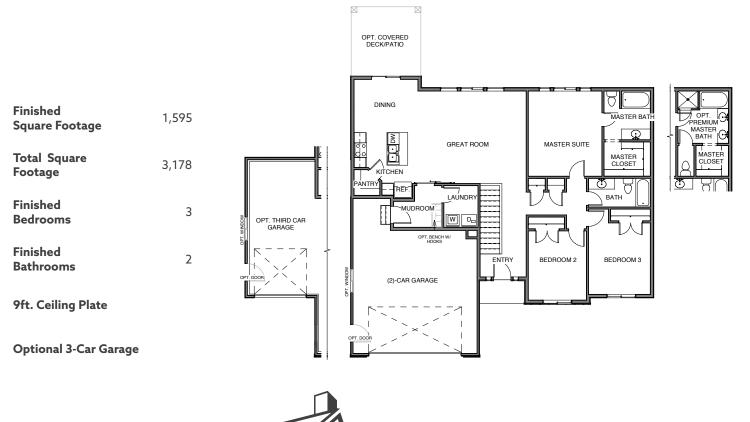

The Madison is an exciting new plan for a move-up buyer! It includes three bedrooms, two bedrooms and an optional 3 car garage. You'll love the spacious kitchen, great room and master bedroom ensuite. This plan also includes 9-foot ceilings on the main floor. The plan could also include vaulted ceilings in the master bedroom and kitchen, which really opens up these rooms allowing for plenty of natural light from the generously sized windows! The basement has been designed to give you plenty of room to grow which could include a future family room, storage room, bathroom and three more bedrooms.

## Main Level

801-383-1911 See more at **jthomashomes**.com

All renderings are artists' conception. Continuing a policy of constant design and pricing improvement, we reserve the right of price, product or design change without obligation to notify.