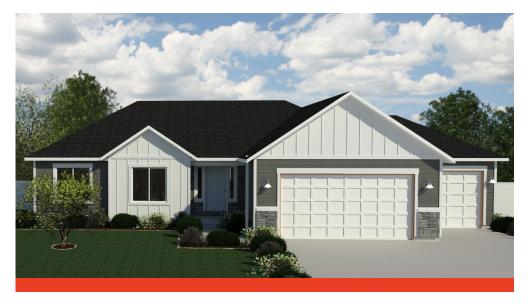

The Madison is an exciting new plan for a move-up buyer! It includes three bedrooms, two bedrooms and an optional 3 car garage. You'll love the spacious kitchen, great room and master bedroom ensuite. This plan also includes 9-foot ceilings on the main floor. The plan could also include vaulted ceilings in the master bedroom and kitchen, which really opens up these rooms allowing for plenty of natural light from the generously sized windows! The basement has been designed to give you plenty of room to grow which could include a future family room, storage room, bathroom and three more bedrooms.