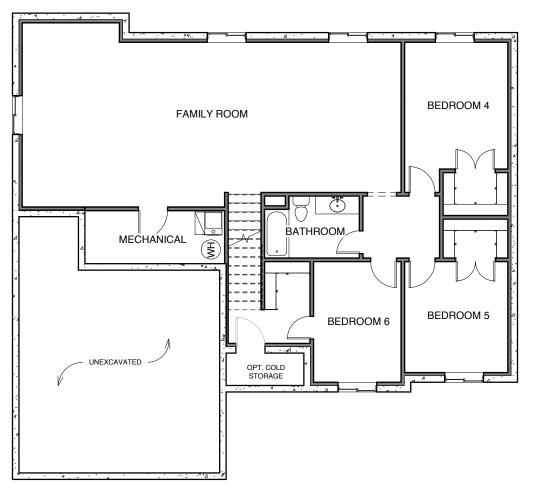

The Madison is an exciting new plan for a move-up buyer! It includes three bedrooms, two bedrooms and an optional 3 car garage. You'll love the spacious kitchen, great room and master bedroom ensuite. This plan also includes 9-foot ceilings on the main floor. The plan could also include vaulted ceilings in the master bedroom and kitchen, which really opens up these rooms allowing for plenty of natural light from the generously sized windows! The basement has been designed to give you plenty of room to grow which could include a future family room, storage room, bathroom and three more bedrooms.

## Basement