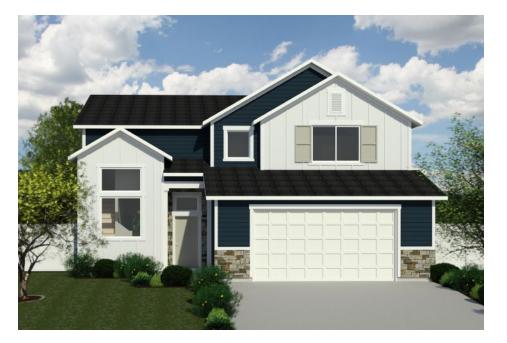

| Total Finished<br>Square Footage | 2177 |
|----------------------------------|------|
| Finished<br>Bedrooms             | 3    |
| Finished<br>Bathrooms            | 2    |

| Large master bedroom with ensuite<br>bathroom and walk-in closet |
|------------------------------------------------------------------|
| Large loft on upper level with storage room                      |
|                                                                  |