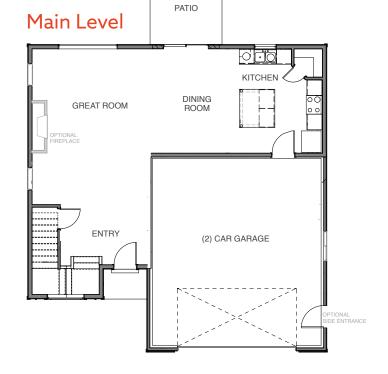

Optional mudroom and ½ bath on main with revised kitchen layout

Optional double sinks in master bath

Optional 3-car garage

**Optional fireplace** 