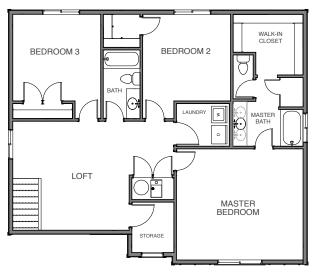

| Total Finished<br>Square Footage | 2177 |
|----------------------------------|------|
| Finished<br>Bedrooms             | 3    |
| Finished<br>Bathrooms            | 2    |

| Large master bedroom with ensuite<br>bathroom and walk-in closet |
|------------------------------------------------------------------|
| Large loft on upper level with storage room                      |
|                                                                  |

## **Upper Level**

801.383.1911 See more at **jthomashomes**.com

J THOMAS HOMES

All renderings are artists' conception. Continuing a policy of constant design and pricing improvement, we reserve the right of price, product or design change without obligation to notify.