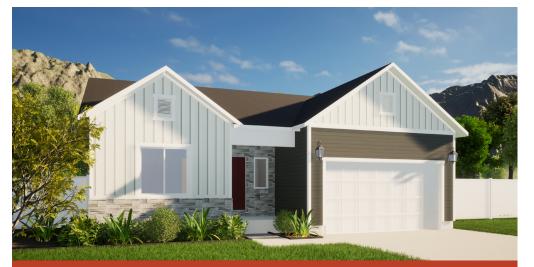

## **Elevation A:** Traditional

**Elevation B:** Farmhouse

| Total Finished<br>Square Footage | 1378 | Large master bedroom with ensuite bathroom and walk-in closet | Available in Traditional or<br>Farmhouse elevations |
|----------------------------------|------|---------------------------------------------------------------|-----------------------------------------------------|
| Finished<br>Bedrooms             | 3    | Mudroom with laundry area                                     | Covered porch                                       |
| Finished<br>Bathrooms            | 2    | Gourmet kitchen                                               | 2-car garage                                        |