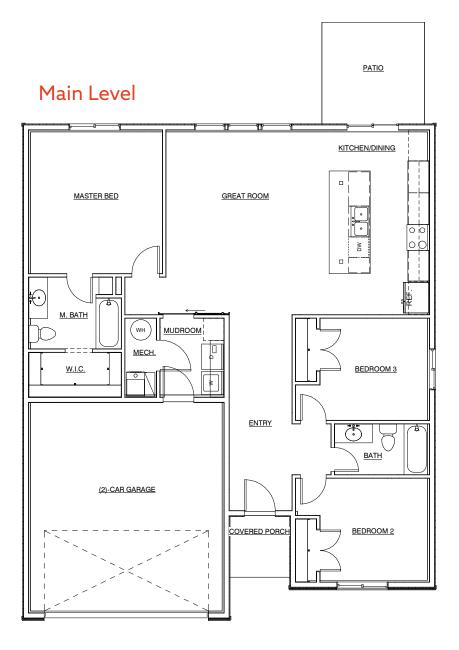

## **Elevation A:** Traditional

**Elevation B:** Farmhouse

| Total Finished<br>Square Footage | 1378 | Large master bedroom with ensuite bathroom and walk-in closet | Available in Traditional or<br>Farmhouse elevations |
|----------------------------------|------|---------------------------------------------------------------|-----------------------------------------------------|
| Finished<br>Bedrooms             | 3    | Mudroom with laundry area                                     | Covered porch                                       |
| Finished<br>Bathrooms            | 2    | Gourmet kitchen                                               | 2-car garage                                        |