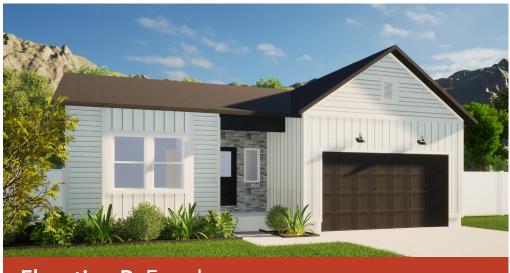

## **Elevation A:** Traditional

**Elevation B:** Farmhouse

| Total Finished<br>Square Footage | 1378 | Large master bedroom with ensuite bathroom and walk-in closet | Available in Traditional or<br>Farmhouse elevations |
|----------------------------------|------|---------------------------------------------------------------|-----------------------------------------------------|
| Finished<br>Bedrooms             | 3    | Mudroom with laundry area                                     | Covered porch                                       |
| Finished<br>Bathrooms            | 2    | Gourmet kitchen                                               | 2-car garage                                        |