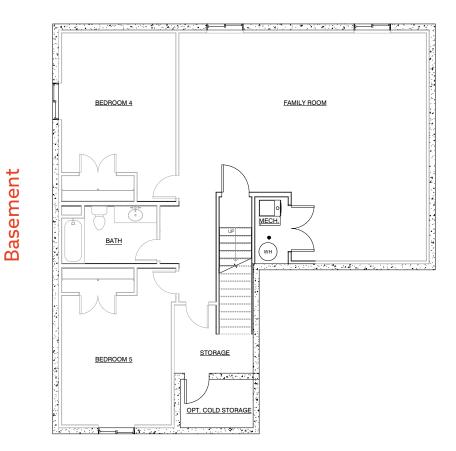

| Total Finished<br>Square Footage   | 1488* | Finished<br>Bedrooms                 | 3 | Large master bedroom with ensuite bathroom and walk-in closet |
|------------------------------------|-------|--------------------------------------|---|---------------------------------------------------------------|
| Total Unfinished<br>Square Footage | 1385  | Finished<br>Bathrooms                | 2 | Mudroom with laundry area                                     |
| Total Square<br>Footage            | 2873  | Available with optional 3-car garage |   | Available in Traditional or<br>Farmhouse elevations           |
|                                    |       |                                      |   | Full unfinished basement                                      |