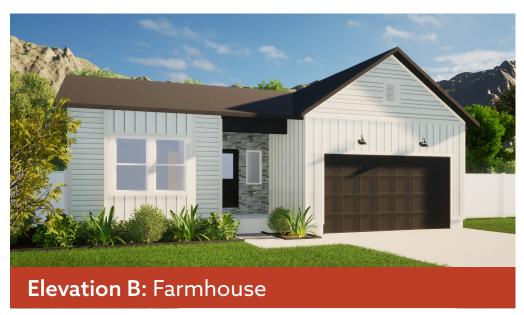

| Total Finished<br>Square Footage   | 1488* | Finished<br>Bedrooms                 | 3 | Large master bedroom with ensuite bathroom and walk-in closet |
|------------------------------------|-------|--------------------------------------|---|---------------------------------------------------------------|
| Total Unfinished<br>Square Footage | 1385  | Finished<br>Bathrooms                | 2 | Mudroom with laundry area                                     |
| Total Square<br>Footage            | 2873  | Available with optional 3-car garage |   | Available in Traditional or<br>Farmhouse elevations           |
|                                    |       |                                      |   | Full unfinished basement                                      |

<sup>\*</sup>Farmhouse elevation has an additional 12 square feet on the main floor

\*Farmhouse elevation has an additional 12 square feet on the main floor