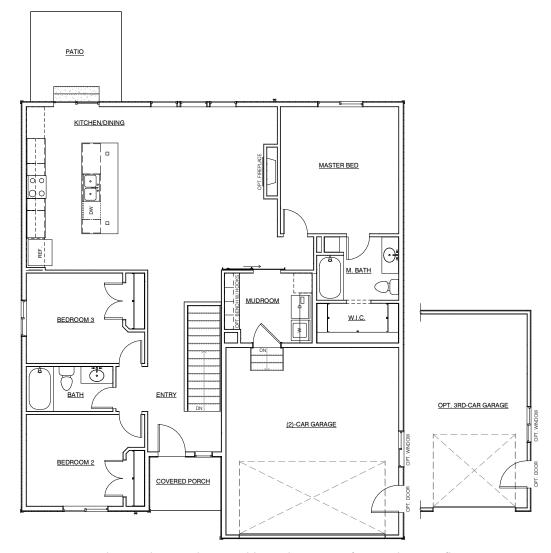

| Total Finished<br>Square Footage   | 1488* | Finished<br>Bedrooms                 | 3 | Large master bedroom with ensuite bathroom and walk-in closet |
|------------------------------------|-------|--------------------------------------|---|---------------------------------------------------------------|
| Total Unfinished<br>Square Footage | 1385  | Finished<br>Bathrooms                | 2 | Mudroom with laundry area                                     |
| Total Square<br>Footage            | 2873  | Available with optional 3-car garage |   | Available in Traditional or<br>Farmhouse elevations           |
|                                    |       |                                      |   | Full unfinished basement                                      |