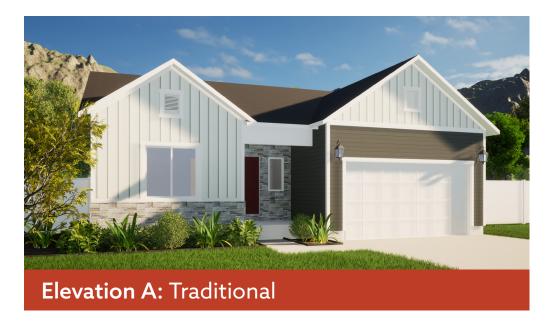

| Total Finished<br>Square Footage   | 1488* | Finished<br>Bedrooms                 | 3 | Large master bedroom with ensuite bathroom and walk-in closet |
|------------------------------------|-------|--------------------------------------|---|---------------------------------------------------------------|
| Total Unfinished<br>Square Footage | 1385  | Finished<br>Bathrooms                | 2 | Mudroom with laundry area                                     |
| Total Square<br>Footage            | 2873  | Available with optional 3-car garage |   | Available in Traditional or<br>Farmhouse elevations           |
|                                    |       |                                      |   | Full unfinished basement                                      |