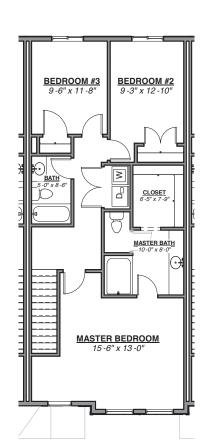

...







The Juniper Springs Townhomes by J. Thomas Homes have a perfect balance of size and livability. Each townhome is approximately 1,500 finished square feet with 3 bedrooms, two and  $\frac{1}{2}$  baths and a large great room. Featuring granite or quartz countertops, custom cabinetry, 9' ceilings on the main, luxury vinyl tile flooring, and large master baths and walk-in master closets, it's really like living in a single-family home!

**Granite or quartz countertops** throughout

**Custom cabinetry** 

Open living space

9' ceilings on the main

Luxury vinyl tile flooring

1/2 bath with pedestal sink

Large master bath

Large walk-in closet in master



1,500 Sqare Feet 3 Bedroom - 2 ½ Bathroom

Main Level

Upper Level





## Unit B

1,492 Sqare Feet 3 Bedroom - 2 ½ Bathroom





Upper Level

## **Unit C**

1,480 Sqare Feet 3 Bedroom - 2 ½ Bathroom