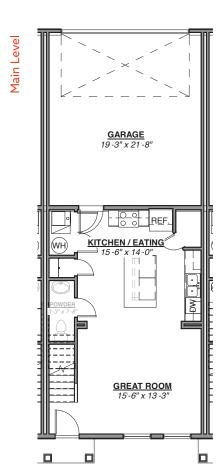

ag...







The Juniper Springs Townhomes by J. Thomas Homes have a perfect balance of size and livability. Each townhome is approximately 1,500 finished square feet with 3 bedrooms, two and  $\frac{1}{2}$  baths and a large great room. Featuring granite or quartz countertops, custom cabinetry, 9' ceilings on the main, luxury vinyl tile flooring, and large master baths and walk-in master closets, it's really like living in a single-family home!

**Granite or quartz countertops** throughout

**Custom cabinetry** 

Open living space

9' ceilings on the main

Luxury vinyl tile flooring

1/2 bath with pedestal sink

Large master bath

Large walk-in closet in master



1,500 Sqare Feet 3 Bedroom - 2 ½ Bathroom

Main Level

Upper Level





## Unit B

1,492 Sqare Feet 3 Bedroom - 2 ½ Bathroom





Upper Level

## **Unit C**

1,480 Sqare Feet 3 Bedroom - 2 ½ Bathroom