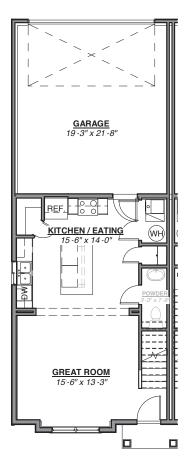

## A Luxury Townhome without the Luxury Price Tag...







The Juniper Springs Townhomes by J. Thomas Homes have a perfect balance of size and livability. Each townhome is approximately 1,500 finished square feet with 3 bedrooms, two and  $\frac{1}{2}$  baths and a large great room. Featuring granite or quartz countertops, custom cabinetry, 9' ceilings on the main, luxury vinyl tile flooring, and large master baths and walk-in master closets, it's really like living in a single-family home!

**Granite or quartz countertops** throughout

**Custom cabinetry** 

Open living space

9' ceilings on the main

Luxury vinyl tile flooring

1/2 bath with pedestal sink

Large master bath

Large walk-in closet in master



1,500 Sqare Feet 3 Bedroom - 2 ½ Bathroom

Main Level

Upper Level





## Unit B

1,492 Sqare Feet 3 Bedroom - 2 ½ Bathroom





Upper Level

## **Unit C**

1,480 Sqare Feet 3 Bedroom - 2 ½ Bathroom