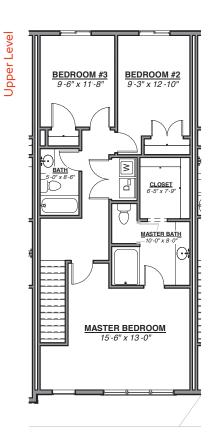

balance of size and livability. Each townhome is approximately 1,500 finished square feet with 3 bedrooms, two and  $\frac{1}{2}$  baths and a large great room. Featuring granite or quartz countertops, custom cabinetry, 9' ceilings on the main, luxury vinyl tile flooring, and large master baths and walk-in master closets, it's really like living in a single-family home!

**Granite or quartz countertops** throughout

**Custom cabinetry** 

Open living space

9' ceilings on the main

Luxury vinyl tile flooring

1/2 bath with pedestal sink

Large master bath

Large walk-in closet in master



1,500 Sqare Feet 3 Bedroom - 2 ½ Bathroom

Main Level

Upper Level





## Unit B

1,492 Sqare Feet 3 Bedroom - 2 ½ Bathroom





Upper Level

## **Unit C**

1,480 Sqare Feet 3 Bedroom - 2 ½ Bathroom