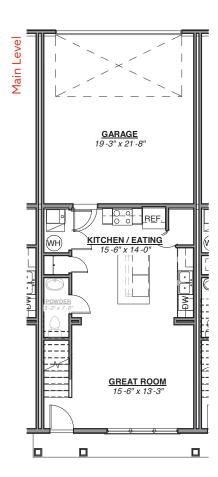

t balance of size and livability. Each townhome is approximately 1,500 finished square feet with 3 bedrooms, two and  $\frac{1}{2}$  baths and a large great room. Featuring granite or quartz countertops, custom cabinetry, 9' ceilings on the main, luxury vinyl tile flooring, and large master baths and walk-in master closets, it's really like living in a single-family home!

**Granite or quartz countertops** throughout

**Custom cabinetry** 

Open living space

9' ceilings on the main

Luxury vinyl tile flooring

1/2 bath with pedestal sink

Large master bath

Large walk-in closet in master



1,500 Sqare Feet 3 Bedroom - 2 ½ Bathroom

Main Level

Upper Level





## Unit B

1,492 Sqare Feet 3 Bedroom - 2 ½ Bathroom





Upper Level

## **Unit C**

1,480 Sqare Feet 3 Bedroom - 2 ½ Bathroom