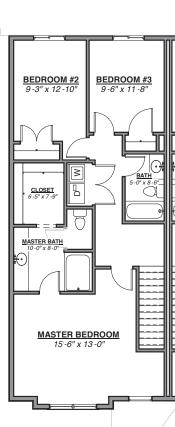

## A Luxury Townhome without the Luxury Price Tag...







The Juniper Springs Townhomes by J. Thomas Homes have a perfect balance of size and livability. Each townhome is approximately 1,500 finished square feet with 3 bedrooms, two and  $\frac{1}{2}$  baths and a large great room. Featuring granite or quartz countertops, custom cabinetry, 9' ceilings on the main, luxury vinyl tile flooring, and large master baths and walk-in master closets, it's really like living in a single-family home!

**Granite or quartz countertops** throughout

**Custom cabinetry** 

Open living space

9' ceilings on the main

Luxury vinyl tile flooring

1/2 bath with pedestal sink

Large master bath

Large walk-in closet in master



1,500 Sqare Feet 3 Bedroom - 2 ½ Bathroom

Main Level

Upper Level





## Unit B

1,492 Sqare Feet 3 Bedroom - 2 ½ Bathroom





Upper Level

## **Unit C**

1,480 Sqare Feet 3 Bedroom - 2 ½ Bathroom