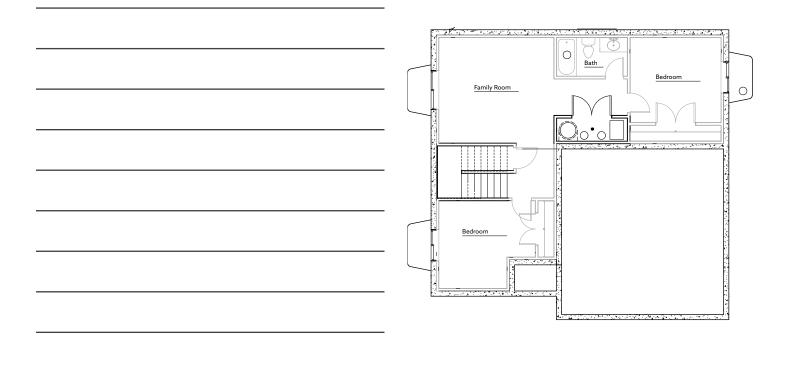

## Main Level

| Main Level<br>Square Footage  | 900   |
|-------------------------------|-------|
| Upper Level<br>Square Footage | 1,057 |
| Basement<br>Square Footage    | 829   |
| Total Square<br>Footage       | 2,786 |
| Finished<br>Bedrooms          | 3     |
| Finished<br>Bathrooms         | 2     |
| Available with an             |       |

Available with an Optional 3-car garage







Includes finished laundry room



801-383-1911 See more at **jthomashomes**.com

All renderings are artists' conception. Continuing a policy of constant design and pricing improvement, we reserve the right of price, product or design change without obligation to notify.

## Upper Level

Notes





## Basement