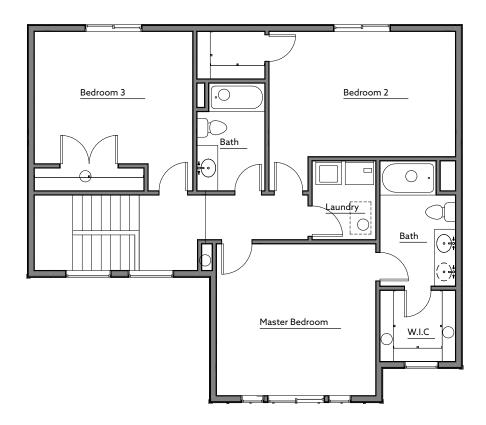

## Main Level

| Main Level<br>Square Footage  | 900   |
|-------------------------------|-------|
| Upper Level<br>Square Footage | 1,057 |
| Basement<br>Square Footage    | 829   |
| Total Square<br>Footage       | 2,786 |
| Finished<br>Bedrooms          | 3     |
| Finished<br>Bathrooms         | 2     |
| Available with an             |       |

Available with an Optional 3-car garage







Includes finished laundry room



801-383-1911 See more at **jthomashomes**.com

All renderings are artists' conception. Continuing a policy of constant design and pricing improvement, we reserve the right of price, product or design change without obligation to notify.

## Upper Level

Notes





## Basement