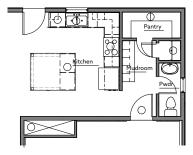

## Main Level

| Main Level<br>Square Footage  | 900   |
|-------------------------------|-------|
| Upper Level<br>Square Footage | 1,057 |
| Basement<br>Square Footage    | 829   |
| Total Square<br>Footage       | 2,786 |
| Finished<br>Bedrooms          | 3     |
| Finished<br>Bathrooms         | 2     |
| Available with an             |       |

Available with an Optional 3-car garage







Includes finished laundry room



801-383-1911 See more at **jthomashomes**.com

All renderings are artists' conception. Continuing a policy of constant design and pricing improvement, we reserve the right of price, product or design change without obligation to notify.

## Upper Level

Notes





## Basement