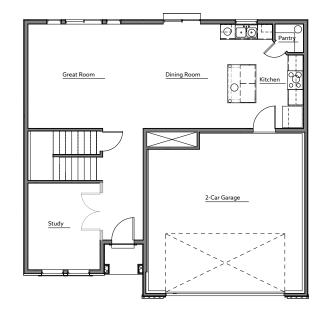

## Main Level

| Main Level<br>Square Footage  | 900   |
|-------------------------------|-------|
| Upper Level<br>Square Footage | 1,057 |
| Basement<br>Square Footage    | 829   |
| Total Square<br>Footage       | 2,786 |
| Finished<br>Bedrooms          | 3     |
| Finished<br>Bathrooms         | 2     |
| Available with an             |       |