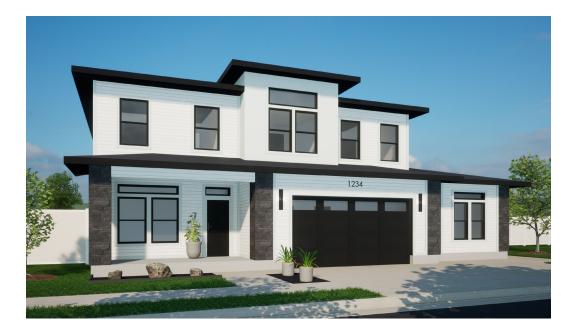

## ASPYN WITH ADU

| Total Finished<br>Square Footage | 2982  | 560 sq ft ADU with private entrance,<br>full kitchen & bath, & separate bedroom | Large primary bedroom with ensuite bathroom and walk-in closet |
|----------------------------------|-------|---------------------------------------------------------------------------------|----------------------------------------------------------------|
| Finished<br>Bedrooms             | 5     | Convenient study/office off of main entry                                       | Extra large 24' by 24' garage for additional storage           |
| Finished<br>Bathrooms            | 3 1⁄2 | Gourmet kitchen with XL kitchen<br>island                                       | Covered front porch                                            |