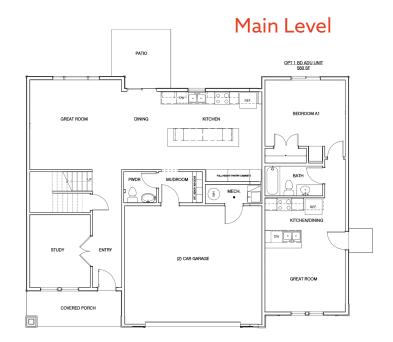

## ASPYN WITH ADU

| Total Finished<br>Square Footage | 2982  | 560 sq ft ADU with private entrance,<br>full kitchen & bath, & separate bedroom | Large primary bedroom with ensuite bathroom and walk-in closet |
|----------------------------------|-------|---------------------------------------------------------------------------------|----------------------------------------------------------------|
| Finished<br>Bedrooms             | 5     | Convenient study/office off of main entry                                       | Extra large 24' by 24' garage for additional storage           |
| Finished<br>Bathrooms            | 3 1⁄2 | Gourmet kitchen with XL kitchen<br>island                                       | Covered front porch                                            |