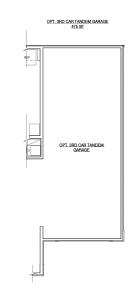

РАПО

| Total Finished<br>Square Footage | 2422 | Large primary bedroom with ensuite bathroom and walk-in closet | Extra large 24' by 24' garage for additional storage |
|----------------------------------|------|----------------------------------------------------------------|------------------------------------------------------|
| Finished<br>Bedrooms             | 4    | Convenient study/office off of main entry                      | Optional 3-car tandem garage                         |
| Finished<br>Bathrooms            | 2 ½  | Gourmet kitchen with walk-in pantry and XL kitchen island      | Covered front porch                                  |