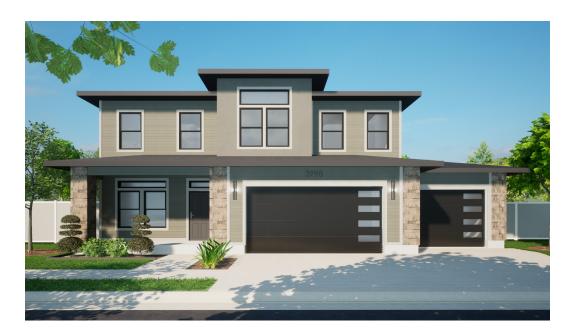

РАПО

| Total Finished<br>Square Footage | 2422 | Large primary bedroom with ensuite bathroom and walk-in closet | Extra large 24' by 24' garage for additional storage |
|----------------------------------|------|----------------------------------------------------------------|------------------------------------------------------|
| Finished<br>Bedrooms             | 4    | Convenient study/office off of main entry                      | Optional 3-car tandem garage                         |
| Finished<br>Bathrooms            | 2 ½  | Gourmet kitchen with walk-in pantry and XL kitchen island      | Covered front porch                                  |