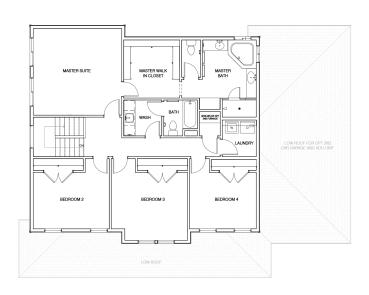

РАПО



| Total Finished<br>Square Footage | 2422 | Large primary bedroom with ensuite bathroom and walk-in closet | Extra large 24' by 24' garage for additional storage |
|----------------------------------|------|----------------------------------------------------------------|------------------------------------------------------|
| Finished<br>Bedrooms             | 4    | Convenient study/office off of main entry                      | Optional 3-car tandem garage                         |
| Finished<br>Bathrooms            | 2 ½  | Gourmet kitchen with walk-in pantry and XL kitchen island      | Covered front porch                                  |

## Main Level



## **Upper Level**





801.383.1911