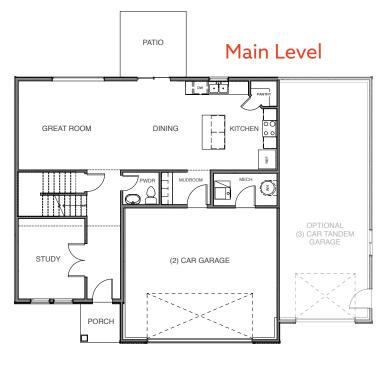

| Total Finished<br>Square Footage | 2392  | Large master bedroom with ensuite bathroom and walk-in closet | Extra large loft off of 2nd floor<br>landing         |
|----------------------------------|-------|---------------------------------------------------------------|------------------------------------------------------|
| Finished<br>Bedrooms             | 3     | Convenient study/office off of main entry                     | Extra large 24' by 24' garage for additional storage |
| Finished<br>Bathrooms            | 2 1/2 | Gourmet kitchen with walk-in<br>pantry                        | Optional 3-car tandem garage                         |