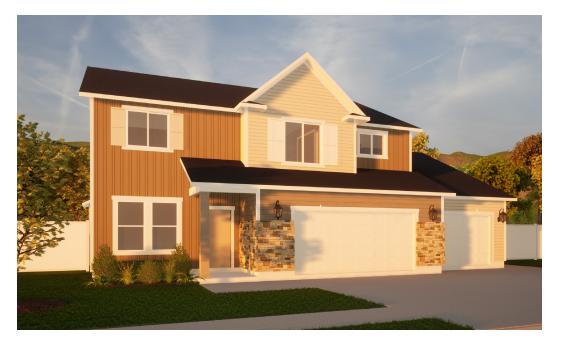

| Total Finished<br>Square Footage | 2392  | Large master bedroom with ensuite bathroom and walk-in closet | Extra large loft off of 2nd floor<br>landing         |
|----------------------------------|-------|---------------------------------------------------------------|------------------------------------------------------|
| Finished<br>Bedrooms             | 3     | Convenient study/office off of main entry                     | Extra large 24' by 24' garage for additional storage |
| Finished<br>Bathrooms            | 2 1/2 | Gourmet kitchen with walk-in<br>pantry                        | Optional 3-car tandem garage                         |